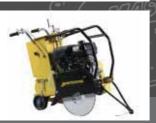

Wherever concrete is produced and building blocks of the world are moved, that is where you find the Schwing Group; everywhere and always on hand when our world is undergoing change. From Germany to over 100 countries in the world Schwing delivers the best quality concrete pumping equipment:

- Stationary concrete pumps with a concrete pressure up to 201 bars
- Truck mounted concrete pumps with booms up to 58 m
- Concrete placing booms up to a 50 m reach
- Truck Mixers pumps with 26 m booms
- Wet Shotcreting and Sludge pumps