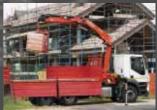

From a Garage that measured 12 by 15 feet in 1945 JCB's world headquarters is one of the finest engineering factories in Europe that now employs over 6,000 people, sells in over 150 countries and produces over 250 products that are mainly:

- The famous JCB backhoe loader from a load capacity of 0.25 m3 with 20 Hp up to 1.3 m³ with 100 Hp
- The wheel loading shovels up to an operating weight of 24 t with 290 Hp
- The tracked excavators up to an operating weight of 46 t
- The wheeled excavators up to an operating weight of 20 t
- The skid steer loaders up to an operating weight of 4400 Kg
- The telescopic handlers up to a lifting capacity of 4 t at 16.7 m
- The rough terrain forklifts and teletruck with a lift capacity up to 3.6 t at 9 m
- The JCB Vibromax roller compactors up to an operating weight of 19.7 t and a centrifugal force of 55 KN
  • The JCB generator sets from
- 15 up to 1000 KVA
- The agricultural tractors up to 178 Hp
- The dump trucks up to an operating weight of 35.7 t
- The ground care items Great ideas, brilliant engineering solutions, superb service, reliable back-up, they all combine to create a guaranteed JCB worldwide performance standard.