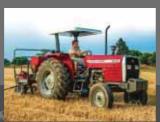

# Baladi Used

Founded by Massey Harris, who produced the first self-propelled combine in 1938 and Harry Ferguson, who invented the three point linkage Massey Ferguson was created in 1953 bringing together the twin skills in harvesting machinery and tractor design to produce one of the world's most powerful forces in farm equipment. It now has one of the most extensive range of agricultural tractors combines and implement to suite all the farming needs:

- Strong and simple tractors from 38 to 40 Hp
- Hard working tractors from 46
- High productivity and technology tractors from 90 to 315 Hp
- Rubber tracked tractors up to 900 Hp
- Vineyards, orchards, nurseries greenhouse and municipal 64 to 98 Hp
- Crawler tractors 68 to 98 Hp
- Combine harvesters up to 168 Hp with 5000 liters grain tanks
- Round and square balers
  - Implements for all the farming needs