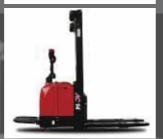

# Founded in 1958 Anhui Heli Forklift Trucks Group is becoming one of the major player in its field, with its Nr 8 world ranking, 80,000, units sold yearly in 135 different countries, 7,000 employees and factories spread over around 1.7 million square meters. It covers the main business of Industrial vehicles, heavy-duty forklifts, construction machinery and cast iron parts. Today, HELI is the biggest manufacturing and exporting manufacturer of forklifts in China and has been listed since 1996 on the Shanghai stock exchange, which makes it the only company coming into the stock market in Chinese forklift industry.