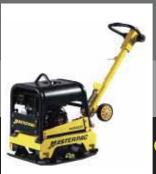

With the first factory established in 2000, producing Light & Concrete equipment for well-known brands for 10 years, the MASTERPAC brand was launched in 2009:

- Strategically positioned in the quadrant of high quality and reasonable price for professional markets worldwide.
- Taking the advantages of edge-cutting design and technology generated from German R&D team every step of the way.
- Providing our customers with all the benefits of well-trained Chinese labor and western industry know-how.