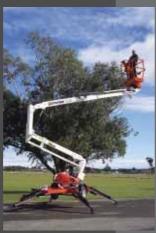

# KAESER COMPRESSORS

Snorkel Powered Access: Founder of the Modern Access Industry since 1946 that started with the aluminum scaffold with adjustable legs then in 1972, opened a new factory to produce the "Flying Carpet" scissor lift.

Today Snorkel produces:

- Scissor lifts up to a working height of 32 feet
- Speed levels up to a working height of 30 feet
- Trailer mounted access platforms up to a reach of 50 feet
- Self propelled and rough terrain boom lifts up to a reach of 48 feet
- Push around access platforms up to a working height of 46 feet