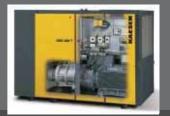

KAESER KOMPRESSOREN is one of the world's leading suppliers of compressors and air technology.

Founded in 1919, KAESER products are in use in every industry in companies of all sizes with the following complete range:

Reciprocating compressors: Capacities from 60 I/min to 1400 I/min

Pressures from 7 bar (g) to 35 bar (g)
Motor sizes from 0.75 kW to 18.5 kW

Screw compressors: Capacities from 0.26 m3/min to 83.4 m3/min Pressures from 5 bar (g) to 15 bar (g) Motor sizes from 2.2 kW to 500 kW

Capacities from 4.8 m3/min to 93.1 m3/min Pressures from 300 mbar to 1,000 mbar Motor sizes from 4.8 kW to 250 kW

In addition Kaeser can supply refrigeration, desiccant and membrane type dryers to suit all applications as well as full and comprehensive range of filtration.

Kaeser also has energy saving compressor management systems to ensure optimum operating conditions for any compressor and blower installation.

Also available for booster compressor stations for HP applications such as PET.