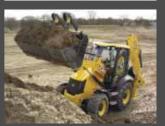

From a Garage that measured 12 by 15 feet in 1945 JCB's world headquarters is one of the finest engineering factories in Europe that now employs over 6,000 people, sells in over 150 countries and produces over 250 products that are mainly:

- The famous JCB backhoe loader from a load capacity of 0.25 m3 with 20 Hp up to 1.3 m³ with 100 Hp
- The wheel loading shovels up to an operating weight of 24 t with 290 Hp
- The tracked excavators up to an operating weight of 46 t
- The wheeled excavators up to an operating weight of 20 t
- The skid steer loaders up to an operating weight of 4400 Kg
- The telescopic handlers up to a lifting capacity of 4 t at 16.7 m
- The rough terrain forklifts and teletruck with a lift capacity up to 3.6 t at 9 m
- The JCB Vibromax roller compactors up to an operating weight of 19.7 t and a centrifugal force of 55 KN
  • The JCB generator sets from
- 15 up to 1000 KVA
- The agricultural tractors up to 178 Hp
- The dump trucks up to an operating weight of 35.7 t
- The ground care items Great ideas, brilliant engineering solutions, superb service, reliable back-up, they all combine to create a guaranteed JCB worldwide performance standard.