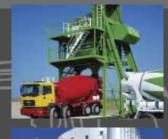

Stetter truck mixers were launched in 1958 and the Stetter Mixing plant introduced to meet with the Din 1045 standards, and, right from the start Stetter pointed the way for the whole industry and have concentrated on handling and minimizing costs in maintenance and service:

- · Concrete truck mixers up to a capacity of 15 m³ of compacted concrete
- Concrete Mobile and Stationary Mixing Plants up to 150 m³/h
- Recycling plants up to a capacity of 12 m³/h
  Ice Plant up to 88t per 24h
- Chilled Water Plant up to 372 m³ per 24h.