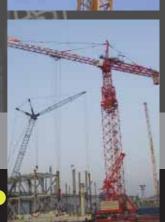

As an army-owned company, SCM developed extensive skills since 1952 in the production of steel structure and introduced in 1984 the Potain Technology to produce the Potain Topkit design tower cranes F0/23 and H3/36 that were officially accepted by Potain in 1989. It now fully absorbed the Potain technology and extended it to all its line of products that are:

- Tower cranes with jibs from 40 to 80 m and maximum capacities up to 63 t.
- Luffing jib cranes with a reach from 35 to 60 m maximum capacities up to 32 t
- Passenger hoists with single or double cabin and a capacity of 1 to 2 t.