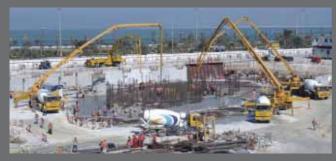

Wherever concrete is produced and building blocks of the world are moved, that is where you find the Schwing Group; everywhere and always on hand when our world is undergoing change. From Germany to over 100 countries in the world Schwing delivers the best quality concrete pumping equipment:

- Stationary concrete pumps with a concrete pressure up to 201 bars
- Truck mounted concrete pumps with booms up to 58 m
- Concrete placing booms up to a 50 m reach
- Truck Mixers pumps with 26 m booms
- Wet Shotcreting and Sludge pumps

Stetter truck mixers were launched in 1958 and the Stetter Mixing plant introduced to meet with the Din 1045 standards, and, right from the start Stetter pointed the way for the whole industry and have concentrated on handling and minimizing costs in maintenance and service:

- · Concrete truck mixers up to a capacity of 15 m³ of compacted concrete
- Concrete Mobile and Stationary Mixing Plants up to 150 m³/h
- Recycling plants up to a capacity of 12 m³/h
  Ice Plant up to 88t per 24h
- Chilled Water Plant up to 372 m³ per 24h.