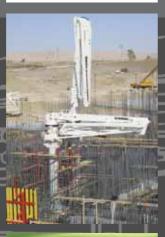

Wherever concrete is produced and building blocks of the world are moved, that is where you find the Schwing Group; everywhere and always on hand when our world is undergoing change. From Germany to over 100 countries in the world Schwing delivers the best quality concrete pumping equipment:

- Stationary concrete pumps with a concrete pressure up to 201 bars
- Truck mounted concrete pumps with booms up to 58 m
- Concrete placing booms up to a 50 m reach
- Truck Mixers pumps with 26 m booms
- Wet Shotcreting and Sludge pumps