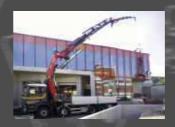

Wherever concrete is produced and building blocks of the world are moved, that is where you find the Schwing Group; everywhere and always on hand when our world is undergoing change. From Germany to over 100 countries in the world Schwing delivers the best quality concrete pumping equipment:

- Stationary concrete pumps with a concrete pressure up to 201 bars
- Truck mounted concrete pumps with booms up to 58 m
- Concrete placing booms up to a 50 m reach
- Truck Mixers pumps with 26 m booms
- Wet Shotcreting and Sludge pumps