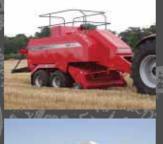

- Strong and simple tractors from 38 to 40 Hp
- Hard working tractors from 46
- High productivity and technology tractors from 90 to 315 Hp
- Rubber tracked tractors up to 900 Hp
- Vineyards, orchards, nurseries greenhouse and municipal 64 to 98 Hp
- Crawler tractors 68 to 98 Hp
- Combine harvesters up to 168 Hp with 5000 liters grain tanks
- Round and square balers
  - Implements for all the farming needs