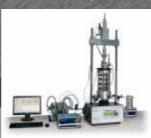

CONTROLS S.R.L. is certified ISO 9001:2008 and since 1996 CONTROLS has been accredited as a Calibration Centre SIT n°092 for compression testing machines.

Soil Mechanics Testing by WYKEHAM FARRANCE, the Soil Mechanics **Division of Controls Group.** 