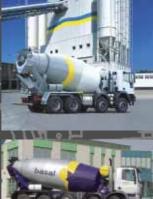

Stetter truck mixers were launched in 1958 and the Stetter Mixing plant introduced to meet with the Din 1045 standards, and, right from the start Stetter pointed the way for the whole industry and have concentrated on handling and minimizing costs in maintenance and service:

- · Concrete truck mixers up to a capacity of 15 m³ of compacted concrete
- Concrete Mobile and Stationary Mixing Plants up to 150 m³/h
- Recycling plants up to a capacity of 12 m³/h
  Ice Plant up to 88t per 24h
- Chilled Water Plant up to 372 m³ per 24h.