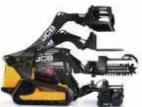

From a Garage that measured 12 by 15 feet in 1945 JCB's world headquarters is one of the finest engineering factories in Europe that now employs over 6,000 people, sells in over 150 countries and produces over 250 products that are mainly:

- The famous JCB backhoe loader from a load capacity of 0.25 m3 with 20 Hp up to 1.3 m³ with 100 Hp
- The wheel loading shovels up to an operating weight of 24 t with 290 Hp
- The tracked excavators up to an operating weight of 46 t
- The wheeled excavators up to an operating weight of 20 t
- The skid steer loaders up to an operating weight of 4400 Kg
- The telescopic handlers up to a lifting capacity of 4 t at 16.7 m
- The rough terrain forklifts and teletruck with a lift capacity up to 3.6 t at 9 m
- The JCB Vibromax roller compactors up to an operating weight of 19.7 t and a centrifugal force of 55 KN
  • The JCB generator sets from
- 15 up to 1000 KVA
- The agricultural tractors up to 178 Hp
- The dump trucks up to an operating weight of 35.7 t
- The ground care items Great ideas, brilliant engineering solutions, superb service, reliable back-up, they all combine to create a guaranteed JCB worldwide performance standard.