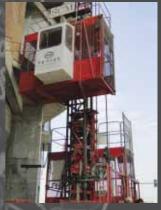

- Tower cranes with jibs from 40 to 80 m and maximum capacities up to 63 t.
- Luffing jib cranes with a reach from 35 to 60 m maximum capacities up to 32 t
- Passenger hoists with single or double cabin and a capacity of 1 to 2 t.