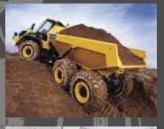

From a Garage that measured 12 by 15 feet in 1945 JCB's world headquarters is one of the finest engineering factories in Europe that now employs over 6,000 people, sells in over 150 countries and produces over 250 products that are mainly:

- The famous JCB backhoe loader from a load capacity of 0.25 m3 with 20 Hp up to 1.3 m³ with 100 Hp
- The wheel loading shovels up to an operating weight of 24 t with 290 Hp
- The tracked excavators up to an operating weight of 46 t
- The wheeled excavators up to an operating weight of 20 t
- The skid steer loaders up to an operating weight of 4400 Kg
- The telescopic handlers up to a lifting capacity of 4 t at 16.7 m
- The rough terrain forklifts and teletruck with a lift capacity up to 3.6 t at 9 m
- The JCB Vibromax roller compactors up to an operating weight of 19.7 t and a centrifugal force of 55 KN
  • The JCB generator sets from
- 15 up to 1000 KVA
- The agricultural tractors up to 178 Hp
- The dump trucks up to an operating weight of 35.7 t
- The ground care items Great ideas, brilliant engineering solutions, superb service, reliable back-up, they all combine to create a guaranteed JCB worldwide performance standard.