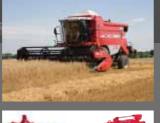

# Baladi Used

Founded by Massey Harris, who produced the first self-propelled combine in 1938 and Harry Ferguson, who invented the three point linkage Massey Ferguson was created in 1953 bringing together the twin skills in harvesting machinery and tractor design to produce one of the world's most powerful forces in farm equipment. It now has one of the most extensive range of agricultural tractors combines and implement to suite all the farming needs:

- Strong and simple tractors from 38 to 40 Hp
- Hard working tractors from 46
- High productivity and technology tractors from 90 to 315 Hp
- Rubber tracked tractors up to 900 Hp
- Vineyards, orchards, nurseries greenhouse and municipal 64 to 98 Hp
- Crawler tractors 68 to 98 Hp
- Combine harvesters up to 168 Hp with 5000 liters grain tanks
- Round and square balers
  - Implements for all the farming needs