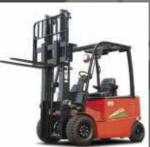

# Founded in 1958 Anhui Heli Forklift Trucks Group is becoming one of the major player in its field, with its Nr 8 world ranking, 80,000, units sold yearly in 135 different countries, 7,000 employees and factories spread over around 1.7 million square meters. It covers the main business of Industrial vehicles, heavy-duty forklifts, construction machinery and cast iron parts. Today, HELI is the biggest manufacturing and exporting manufacturer of forklifts in China and has been listed since 1996 on the Shanghai stock exchange, which makes it the only company coming into the stock market in Chinese forklift industry.