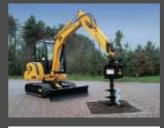

From a Garage that measured 12 by 15 feet in 1945 JCB's world headquarters is one of the finest engineering factories in Europe that now employs over 6,000 people, sells in over 150 countries and produces over 250 products that are mainly:

- The famous JCB backhoe loader from a load capacity of 0.25 m3 with 20 Hp up to 1.3 m³ with 100 Hp
- The wheel loading shovels up to an operating weight of 24 t with 290 Hp
- The tracked excavators up to an operating weight of 46 t
- The wheeled excavators up to an operating weight of 20 t
- The skid steer loaders up to an operating weight of 4400 Kg
- The telescopic handlers up to a lifting capacity of 4 t at 16.7 m
- The rough terrain forklifts and teletruck with a lift capacity up to 3.6 t at 9 m
- The JCB Vibromax roller compactors up to an operating weight of 19.7 t and a centrifugal force of 55 KN
  • The JCB generator sets from
- 15 up to 1000 KVA
- The agricultural tractors up to 178 Hp
- The dump trucks up to an operating weight of 35.7 t
- The ground care items Great ideas, brilliant engineering solutions, superb service, reliable back-up, they all combine to create a guaranteed JCB worldwide performance standard.