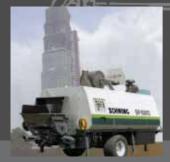

Wherever concrete is produced and building blocks of the world are moved, that is where you find the Schwing Group; everywhere and always on hand when our world is undergoing change. From Germany to over 100 countries in the world Schwing delivers the best quality concrete pumping equipment:

- Stationary concrete pumps with a concrete pressure up to 201 bars
- Truck mounted concrete pumps with booms up to 58 m
- Concrete placing booms up to a 50 m reach
- Truck Mixers pumps with 26 m booms
- Wet Shotcreting and Sludge pumps