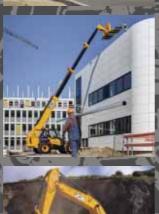

From a Garage that measured 12 by 15 feet in 1945 JCB's world headquarters is one of the finest engineering factories in Europe that now employs over 6,000 people, sells in over 150 countries and produces over 250 products that are mainly:

- The famous JCB backhoe loader from a load capacity of 0.25 m3 with 20 Hp up to 1.3 m³ with 100 Hp
- The wheel loading shovels up to an operating weight of 24 t with 290 Hp
- The tracked excavators up to an operating weight of 46 t
- The wheeled excavators up to an operating weight of 20 t
- The skid steer loaders up to an operating weight of 4400 Kg
- The telescopic handlers up to a lifting capacity of 4 t at 16.7 m
- The rough terrain forklifts and teletruck with a lift capacity up to 3.6 t at 9 m
- The JCB Vibromax roller compactors up to an operating weight of 19.7 t and a centrifugal force of 55 KN
  • The JCB generator sets from
- 15 up to 1000 KVA
- The agricultural tractors up to 178 Hp
- The dump trucks up to an operating weight of 35.7 t
- The ground care items Great ideas, brilliant engineering solutions, superb service, reliable back-up, they all combine to create a guaranteed JCB worldwide performance standard.