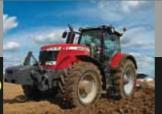

# Baladi Used

Founded by Massey Harris, who produced the first self-propelled combine in 1938 and Harry Ferguson, who invented the three point linkage Massey Ferguson was created in 1953 bringing together the twin skills in harvesting machinery and tractor design to produce one of the world's most powerful forces in farm equipment. It now has one of the most extensive range of agricultural tractors combines and implement to suite all the farming needs:

- Strong and simple tractors from 38 to 40 Hp
- Hard working tractors from 46
- High productivity and technology tractors from 90 to 315 Hp
- Rubber tracked tractors up to 900 Hp
- Vineyards, orchards, nurseries greenhouse and municipal 64 to 98 Hp
- Crawler tractors 68 to 98 Hp
- Combine harvesters up to 168 Hp with 5000 liters grain tanks
- Round and square balers
  - Implements for all the farming needs