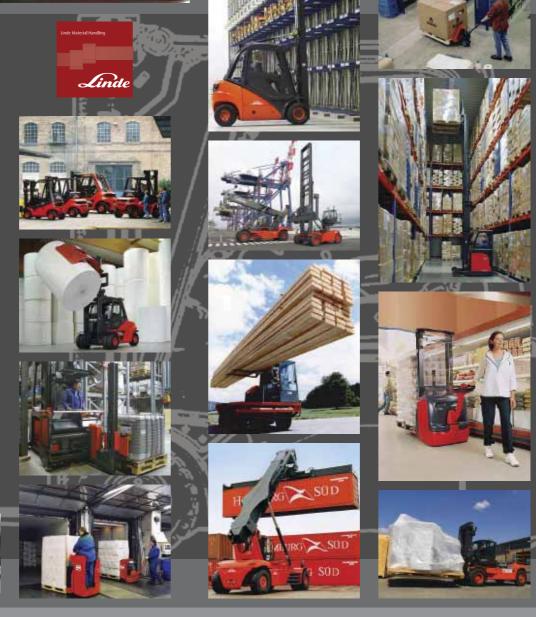

From the Güldner-Motoren-GmbH in Munich that was founded in 1904 to the Hydraulic Division that launched the first forklift truck with a hydrostatic transmission in 1958 Linde's technologically leading products and comprehensive range of services create the best conditions for successful business development and strong position as a leading supplier in all fields of intralogistics:

- Electrical counterbalance trucks with capacities between 1 and 8 t
- Diesel and gas counterbalance trucks with capacities between 1.2 and 8 t
- Heavy forklifts with capacities between 10 and 52 t
- Container handlers with capacities between 8 and 45 t
- Side loaders with capacities between 3 and 6 t
- Explosion proofs trucks
- Hand pallets with a capacity of 2.5 t
- Pallet trucks with capacities between 1.6 and 3 t
- Order pickers
- Pallet stackers with capacities between 1 and 1.6 t
- Reach trucks with capacities between 1 and 2.5 t and up to 11.5 m height
- Narrow aisles trucks with capacities between 1 and 1.5 t and up to 12 m height
- Tow tractors with a towing capacity from 3 to 25 t